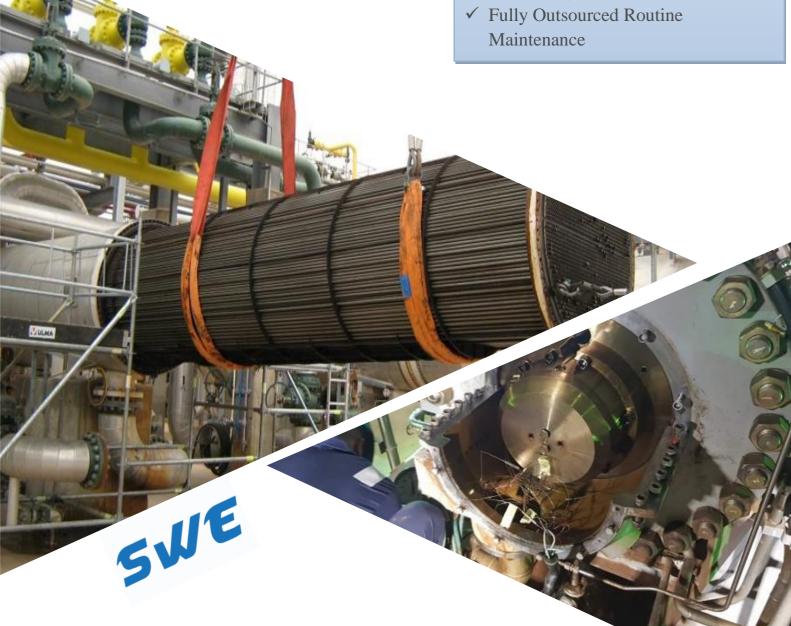

## 1. Maintenance and Repair Services

Sustainable Solution for Water and Energy (SWE) LLC is Specialized in providing total maintenance solutions under one roof to cater clients in the Oil & Gas, Petrochemicals, Power, Chemicals, Refinery Industries, and water and wastewater treatment.

Our extensive long-term relationships with third party service providers and suppliers enable us to meet the most difficult of challenges in service and delivery deadlines. SWE services include:

- ✓ Onsite Piping/Tubing Repairs, Modifications, and Testing
- ✓ Coating Repairs
- ✓ Valve Refurbishment and Retro-Fitting
- ✓ Heat Exchanger Tube and Tube Bundle Replacement
- ✓ Static and Rotary Equipment Dismantling, Overhauling and Erection
- ✓ Electrical and Instrumentation Works

- ✓ Machining services
- ✓ Flange management including bolt tensioning, hydro torqueing;
- ✓ Electrical testing;
- ✓ NDT and Inspection
- ✓ Hydro / Pneumatic testing;
- ✓ Industrial Cleaning and Catalyst Handling
- ✓ Provision of Enabling Services:Scaffolding and Insulation Removal