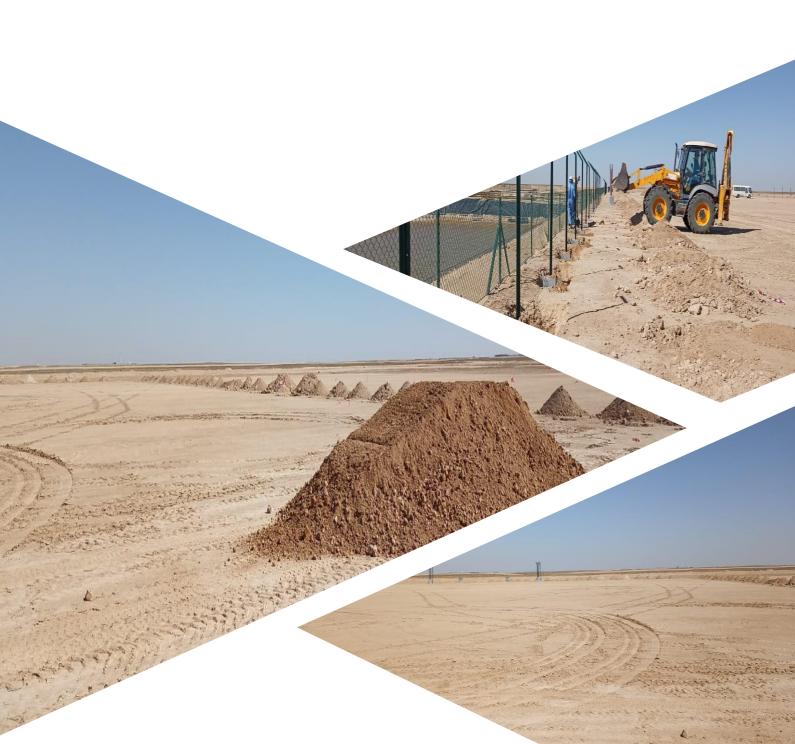

## - 6. Oilfield Site Preparation & Construction

Depending on its capabilities and resources, SWE Oman can achieve any special request related to civil and constructional works in the oil fields. We have experience with specifications, not limited to:

- ✓ We are well experienced in Earthworks and Site area preparation.
- ✓ Our machines are well equipped prepare pipeline Right of way.
- ✓ Provides all necessary materials and equipment needed
- ✓ Any mechanical and electrical works related to this domain.