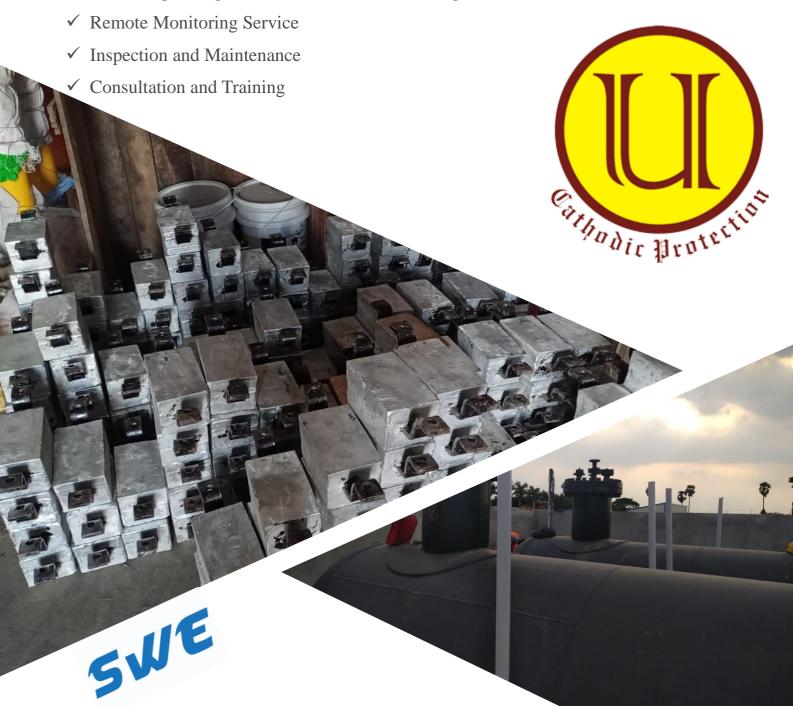

## 7. Cathodic protection Systems

SWE using the experiences and knowledge of our foreign partner (UCPI), can provide design, supply, installation and commissioning services for Cathodic Protection (CP) systems including sacrificial anode cathodic protection (SACP) as well as impressed current cathodic protection (ICCP) to protect variety of structures from corrosion:

- ✓ Design of CP Systems
- ✓ HV Overhead Line AC Corrosion
- ✓ Stray Current Corrosion
- ✓ Intensive Measurement
- ✓ Holiday Detection
- ✓ Measuring during Horizontal Directional Drilling