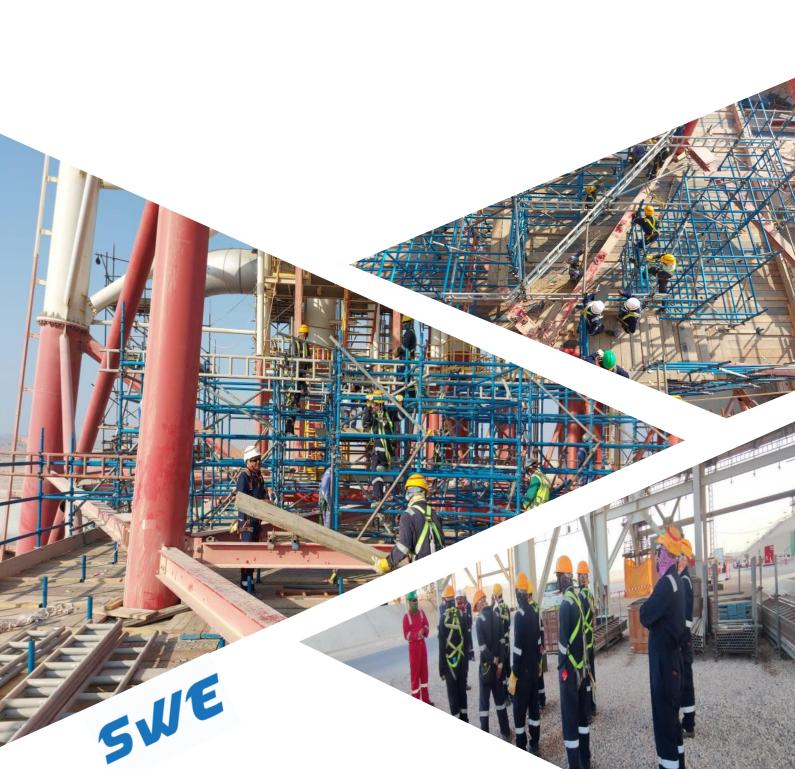

# — 5. Scaffolding Services

SWE as scaffolding specialists, provides a solution for all types of scaffolding works which include rental and supply of scaffolding materials along with technicians. We offer erection of scaffolding materials (including metal scaffolding, timber scaffold boards, pipes, clamps, joint boxes, portable aluminium ladders, steps, trestle, etc.) Scaffolding erection services cover erection and dismantling of scaffolding for construction and maintenance activities in open and internal or confined spaces, plants, refineries, etc.